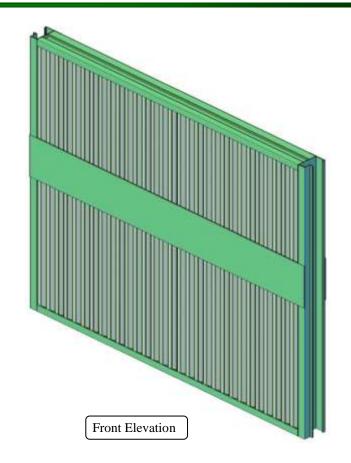

## **EA-245VP**

2" Intake & Exhaust Sight Proof Stationary Louver

| Standard Louver Construction |                        |                                            |  |  |  |  |  |  |
|------------------------------|------------------------|--------------------------------------------|--|--|--|--|--|--|
| ✓                            | Frame                  | Channel                                    |  |  |  |  |  |  |
| ✓                            | Frame Thickness        | .063" extruded aluminum 6063-T5            |  |  |  |  |  |  |
| ✓                            | Blades Thickness       | .063" extruded aluminum 6063-T5            |  |  |  |  |  |  |
| ✓                            | Blade Positioning      | 1" Spacing Center to Center                |  |  |  |  |  |  |
| ✓                            | Fasteners              | 3/16" plated steel screw                   |  |  |  |  |  |  |
| ✓                            | Screen                 | .050" x ¾" expanded aluminum without frame |  |  |  |  |  |  |
| ✓                            | Finish                 | Mill                                       |  |  |  |  |  |  |
| ✓                            | Undersized             | 1/4" under opening sizes                   |  |  |  |  |  |  |
| ✓                            | Mullions               | Invisible                                  |  |  |  |  |  |  |
| ✓                            | Minimum Size           | 12" x 12"                                  |  |  |  |  |  |  |
| ✓                            | Maximum Single Section | 120" x 84" or 84" x 120                    |  |  |  |  |  |  |