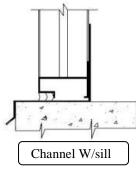

| Optional Construction |                   |  |                                                        |  |        |  |        |  |  |
|-----------------------|-------------------|--|--------------------------------------------------------|--|--------|--|--------|--|--|
|                       | Frames            |  | N/A                                                    |  |        |  |        |  |  |
|                       | Blades            |  | N/A                                                    |  |        |  |        |  |  |
|                       | Fasteners         |  | Welded Construction                                    |  |        |  |        |  |  |
|                       |                   |  | Stainless Steel Fasteners                              |  |        |  |        |  |  |
|                       | Screen            |  | .063" x ½" wire mesh Bird Screen 18 x 16 Insect screen |  |        |  | en     |  |  |
|                       |                   |  |                                                        |  |        |  |        |  |  |
|                       | Finish            |  | Prime coat                                             |  |        |  |        |  |  |
|                       |                   |  | Baked enamel                                           |  |        |  |        |  |  |
|                       |                   |  | Powder coat                                            |  |        |  |        |  |  |
|                       |                   |  | Kynar 500                                              |  | 2 Coat |  | 3 Coat |  |  |
|                       |                   |  | Anodized                                               |  | Clear  |  | Color  |  |  |
|                       | Mullions          |  | Visible                                                |  |        |  |        |  |  |
|                       | Frame Accessories |  | Flange                                                 |  |        |  |        |  |  |
|                       |                   |  | Pan                                                    |  |        |  |        |  |  |
|                       |                   |  | Extended sill                                          |  |        |  |        |  |  |