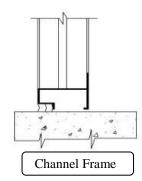

## **EA-245VP**

2" Intake & Exhaust Sight Proof Stationary Louver

| Standard Louver Construction |                        |                                            |  |  |  |  |  |  |
|------------------------------|------------------------|--------------------------------------------|--|--|--|--|--|--|
| ✓                            | Frame                  | Channel                                    |  |  |  |  |  |  |
| ✓                            | Frame Thickness        | .063" extruded aluminum 6063-T5            |  |  |  |  |  |  |
| ✓                            | Blades Thickness       | .063" extruded aluminum 6063-T5            |  |  |  |  |  |  |
| ✓                            | Blade Positioning      | 1" Spacing Center to Center                |  |  |  |  |  |  |
| ✓                            | Fasteners              | 3/16" plated steel screw                   |  |  |  |  |  |  |
| ✓                            | Screen                 | .050" x ¾" expanded aluminum without frame |  |  |  |  |  |  |
| ✓                            | Finish                 | Mill                                       |  |  |  |  |  |  |
| ✓                            | Undersized             | 1/4" under opening sizes                   |  |  |  |  |  |  |
| ✓                            | Mullions               | Invisible                                  |  |  |  |  |  |  |
| ✓                            | Minimum Size           | 12" x 12"                                  |  |  |  |  |  |  |
| ✓                            | Maximum Single Section | 120" x 84" or 84" x 120                    |  |  |  |  |  |  |